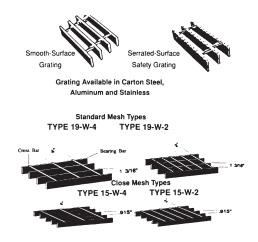

## OPEN STEEL FLOOR GRATING BAR GRATE

2' x 20' + 3' x 20'

WEIGHT IN LBS. PER SQ. FT.

| Bearing<br>Bars                                                            | Type<br>19-W-4                               |                                                                                 |
|----------------------------------------------------------------------------|----------------------------------------------|---------------------------------------------------------------------------------|
| 1 x 1/8<br>1 x 3/16<br>1-1/4 x 3/16<br>1-1/2 x 3/16<br>* SMOOTH &<br>BLACK | 5.15*<br>7.35*<br>8.70*<br>10.94*<br>PAINTED | Note: We can<br>also order<br>19-W-2,<br>15-W-4, and<br>15-W-2<br>upon request. |

## OPEN STEEL FLOOR GRATING

Conforms to Specifications RR-G661a and MIL-G-1958